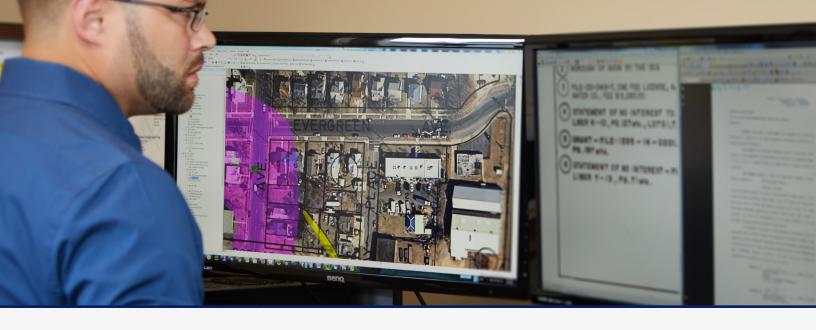

# THE WTG 5-STEP PROCESS Superior Data. Unparalleled Support.

WTG regularly overturns faulty determinations from other providers. Our 5-step process guarantees that our certified Flood Zone Determination Reports are superiorly accurate, and they're backed by \$3M of E&O.