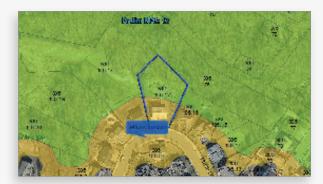

## 4 Preliminary Map Search

Is there a new or proposed Preliminary FEMA map that will impact the flood status of this property, either positively or negatively? We'll provide it.