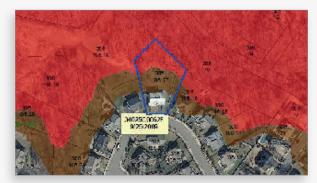

#### 3 Structure-Based Determination

Where does the structure sit in relation to the Special Flood Hazard Area? We'll show you.